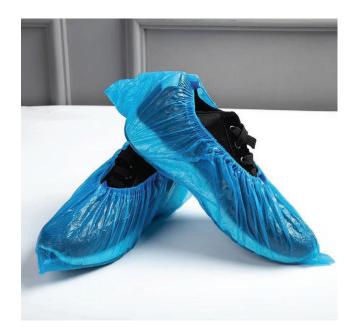

## **DISPOSABLE CPE SHOE COVER,** 15X39CM

## **PROTECTIVE APPAREL**

These shoe covers keep your shoes clean and keep the floors clean from your shoes as well.

Single-use only.

| Material                 | Chlorinated Polyethylene<br>Elastomers (CPE)                                      |
|--------------------------|-----------------------------------------------------------------------------------|
| Production<br>Technology | Waterproof, Dustproof, Fluid<br>Resistant, Non Sterile, Made<br>With Soft Elastic |
| Colour                   | Blue                                                                              |
| Weight (g/m²)            | 2.5g +/-0.2g, or 3g +/-0.2g                                                       |
| Size                     | 15x39cm                                                                           |

## 6100THZB-3G-CPE-SC

Disposable 3g CPE Shoe Cover, 15x39cm, Blue Colour