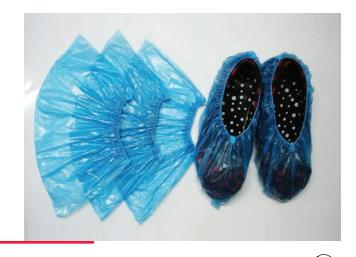

## **DISPOSABLE CPE SHOE COVER,** 15X39CM

## **PROTECTIVE APPAREL**

These shoe covers keep your shoes clean and keep the floors clean from your shoes as well.

Single-use only.

| Material                 | Chlorinated Polyethylene<br>Elastomers (CPE)                                      |
|--------------------------|-----------------------------------------------------------------------------------|
| Production<br>Technology | Waterproof, Dustproof, Fluid<br>Resistant, Non Sterile, Made<br>With Soft Elastic |
| Colour                   | Blue                                                                              |
| Weight (g/m²)            | 2.5g +/-0.2g, or 3g +/-0.2g                                                       |
| Size                     | 15x39cm                                                                           |

## 6100THZB-3G-CPE-SC

Disposable 3g CPE Shoe Cover, 15x39cm, Blue Colour